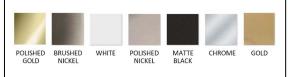

#### **DOOR FINISHES:**

**OVERALL SIZE DIMENSION:** 15" WIDE X 36" HIGH X 6 5/8" DEEP

**ROUGH OPENING DIMENSION:** 14 3/8" WIDE X 35 3/8" HIGH X 5 1/2"

DEEP

**DOOR THICKNESS: 13/16"** 