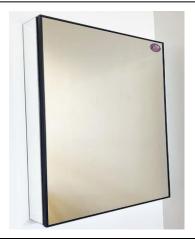

#### **FEATURES:**

- ONE 15X36" FULLY MIRRORED DOOR FRAMED IN ¼" WIDE METALIKA NARROW FINISH.
- FOUR ADJUSTABLE 3/8" THICK HIGH POLISHED GLASS SHELVES. BEHIND DOORS.
- INFINITELY ADJUSTABLE SHELVING WITH LOCKDOWN MECHANISM (NO HOLES IN CABINET).
- 165-DEGREE PROPRIETARY SOFT CLOSE HEAVY DUTY HINGES.
- MUST SPECIFY LEFT OR RIGHT DOOR HINGING.
- FULL GASKET BEHIND DOOR.
- HIGH RESOLUTION SILVER PLATE GLASS MIRRORS FRONT, BACK OF DOOR AND BACK WALL.
- BACK WALL MIRROR FULLY SEALED.
- PACKED IN FOUR WALL (FOLDED DOUBLE WALL) CORRUGATION.